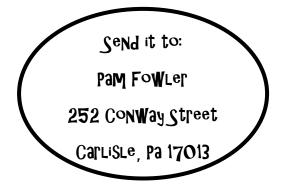

What would you like your young writer to accomplish this week?

Please enclose a check for \$150 made out to Pam Fowler to hold this spot in Writer's Camp.

If you have any questions please feel free to call me
@ 717-386-0432 or email <a href="mailto:shrowler2@yahoo.com">shrowler2@yahoo.com</a>
<a href="mailto:www.myvoicewritingcamp.weebly.com">www.myvoicewritingcamp.weebly.com</a>